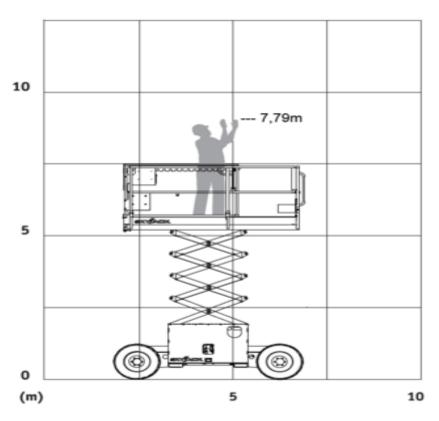

## Machine specifications

| Lifting propulsion           | Electric           |
|------------------------------|--------------------|
| Driving propulsion           | Electric           |
| Max. working height (m)      | 7.79               |
| Max. platform height (m)     | 5.79               |
| Max. working outreach (m)    |                    |
| Max. lifting capacity (Kg)   | 227                |
| Machine weight (Kg)          | 1312               |
| Transport dimensions (LxWxH) | 1.78 x 0.81 x 1.75 |
| Platform dimensions (LxW)    | 1.63 × 0.66        |