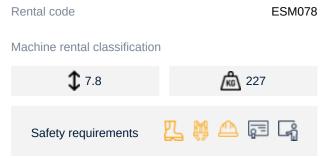

## Machine specifications

| Lifting propulsion           | Electric           |
|------------------------------|--------------------|
| Driving propulsion           | Electric           |
| Max. working height (m)      | 7.79               |
| Max. platform height (m)     | 5.79               |
| Max. working outreach (m)    |                    |
| Max. lifting capacity (Kg)   | 227                |
| Machine weight (Kg)          | 1312               |
| Transport dimensions (LxWxH) | 1.78 x 0.81 x 1.75 |
| Platform dimensions (LxW)    | 1.63 × 0.66        |