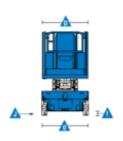

## Machine specifications

| Lifting propulsion           | Electric           |  |
|------------------------------|--------------------|--|
| Driving propulsion           | Electric           |  |
| Max. working height (m)      | 9.92               |  |
| Max. platform height (m)     | 7.92               |  |
| Max. working outreach (m)    |                    |  |
| Max. lifting capacity (Kg)   | 454                |  |
| Machine weight (Kg)          | 1956               |  |
| Transport dimensions (LxWxH) | 2.44 x 1.16 x 1.68 |  |
| Platform dimensions (LxW)    | 2.26 x 1.16        |  |