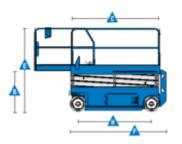

## Machine specifications

| Lifting propulsion           | Electric           |  |
|------------------------------|--------------------|--|
| Driving propulsion           | Electric           |  |
| Max. working height (m)      | 9.92               |  |
| Max. platform height (m)     | 7.92               |  |
| Max. working outreach (m)    |                    |  |
| Max. lifting capacity (Kg)   | 454                |  |
| Machine weight (Kg)          | 1956               |  |
| Transport dimensions (LxWxH) | 2.44 x 1.16 x 1.68 |  |
| Platform dimensions (LxW)    | 2.26 x 1.16        |  |