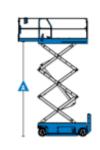

## Machine specifications

| Lifting propulsion           | Electric           |  |
|------------------------------|--------------------|--|
| Driving propulsion           | Electric           |  |
| Max. working height (m)      | 9.92               |  |
| Max. platform height (m)     | 7.92               |  |
| Max. working outreach (m)    |                    |  |
| Max. lifting capacity (Kg)   | 454                |  |
| Machine weight (Kg)          | 1956               |  |
| Transport dimensions (LxWxH) | 2.44 x 1.16 x 1.68 |  |
| Platform dimensions (LxW)    | 2.26 x 1.16        |  |