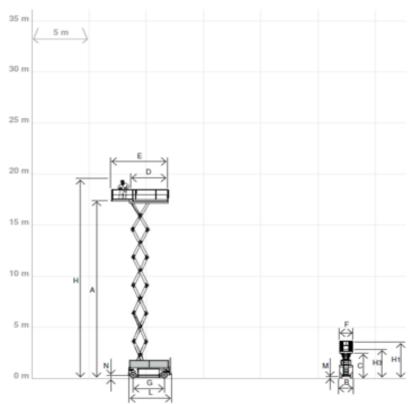

## Machine specifications

| Lifting propulsion           | Electric          |
|------------------------------|-------------------|
| Driving propulsion           | Electric          |
| Max. working height (m)      | 18.8              |
| Max. platform height (m)     | 16.8              |
| Max. working outreach (m)    |                   |
| Max. lifting capacity (Kg)   | 500               |
| Machine weight (Kg)          | 7985              |
| Transport dimensions (LxWxH) | 3.74 x 1.2 x 2.65 |
| Platform dimensions (LxW)    | 3.38 x 1.16       |

| Rec. number of people | 3 3+         |
|-----------------------|--------------|
| Ground clearance (m)  | 0.23         |
| Drive speed (km/h)    | 2            |
| Elevated manouvering  | Yes          |
| Charging (V)          | 220-240 V    |
| Terrain & tires       | Indoor, Hard |