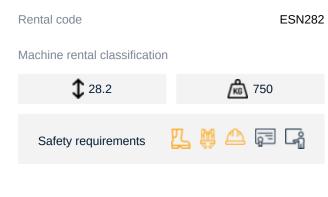

## Machine specifications

| Lifting propulsion           | Electric          |
|------------------------------|-------------------|
| Driving propulsion           | Electric          |
| Max. working height (m)      | 28.2              |
| Max. platform height (m)     | 26.2              |
| Max. working outreach (m)    |                   |
| Max. lifting capacity (Kg)   | 750               |
| Machine weight (Kg)          | 18770             |
| Transport dimensions (LxWxH) | 5.6 x 1.32 x 3.21 |
| Platform dimensions (LxW)    | 5.21 x 1.3        |