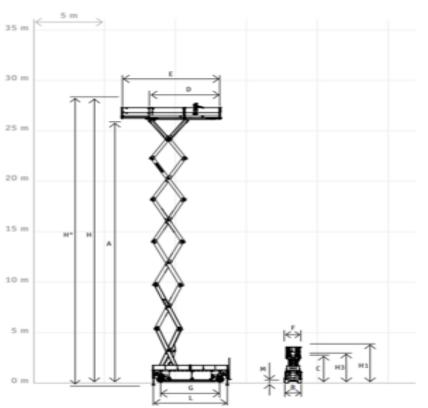

## Machine specifications

| Lifting propulsion           | Electric          |
|------------------------------|-------------------|
| Driving propulsion           | Electric          |
| Max. working height (m)      | 28.2              |
| Max. platform height (m)     | 26.2              |
| Max. working outreach (m)    |                   |
| Max. lifting capacity (Kg)   | 750               |
| Machine weight (Kg)          | 18770             |
| Transport dimensions (LxWxH) | 5.6 x 1.32 x 3.21 |
| Platform dimensions (LxW)    | 5.21 x 1.3        |