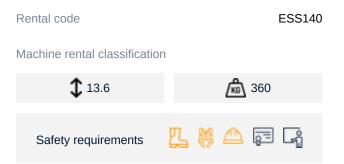

## Machine specifications

| Lifting propulsion           | Electric           |
|------------------------------|--------------------|
| Driving propulsion           | Electric           |
| Max. working height (m)      | 14.2               |
| Max. platform height (m)     | 12.2               |
| Max. working outreach (m)    |                    |
| Max. lifting capacity (Kg)   | 360                |
| Machine weight (Kg)          | 5300               |
| Transport dimensions (LxWxH) | 3.07 x 1.75 x 2.04 |
| Platform dimensions (LxW)    | 2.92 x 1.65        |