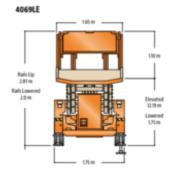

## Machine specifications

| Lifting propulsion           | Electric           |
|------------------------------|--------------------|
| Driving propulsion           | Electric           |
| Max. working height (m)      | 14.2               |
| Max. platform height (m)     | 12.2               |
| Max. working outreach (m)    |                    |
| Max. lifting capacity (Kg)   | 360                |
| Machine weight (Kg)          | 5300               |
| Transport dimensions (LxWxH) | 3.07 x 1.75 x 2.04 |
| Platform dimensions (LxW)    | 2.92 x 1.65        |