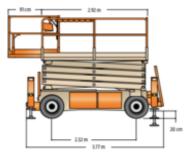

## Machine specifications

| Lifting propulsion           | Electric           |
|------------------------------|--------------------|
| Driving propulsion           | Electric           |
| Max. working height (m)      | 14.2               |
| Max. platform height (m)     | 12.2               |
| Max. working outreach (m)    |                    |
| Max. lifting capacity (Kg)   | 360                |
| Machine weight (Kg)          | 5300               |
| Transport dimensions (LxWxH) | 3.07 x 1.75 x 2.04 |
| Platform dimensions (LxW)    | 2.92 x 1.65        |