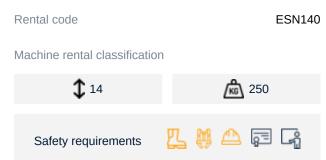

## Machine specifications

| Lifting propulsion           | Electric           |
|------------------------------|--------------------|
| Driving propulsion           | Electric           |
| Max. working height (m)      | 13.89              |
| Max. platform height (m)     | 11.89              |
| Max. working outreach (m)    |                    |
| Max. lifting capacity (Kg)   | 249                |
| Machine weight (Kg)          | 3260               |
| Transport dimensions (LxWxH) | 2.48 x 1.19 x 1.96 |
| Platform dimensions (LxW)    | 2.26 x 1.16        |