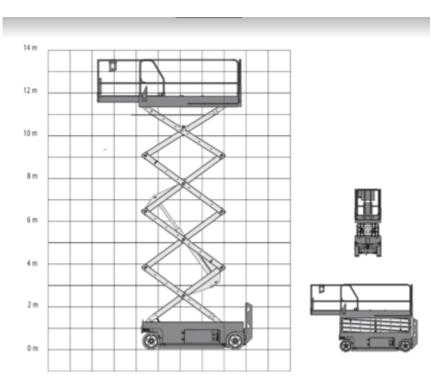

## Machine specifications

| Lifting propulsion           | Electric           |
|------------------------------|--------------------|
| Driving propulsion           | Electric           |
| Max. working height (m)      | 13.89              |
| Max. platform height (m)     | 11.89              |
| Max. working outreach (m)    |                    |
| Max. lifting capacity (Kg)   | 249                |
| Machine weight (Kg)          | 3260               |
| Transport dimensions (LxWxH) | 2.48 x 1.19 x 1.96 |
| Platform dimensions (LxW)    | 2.26 x 1.16        |