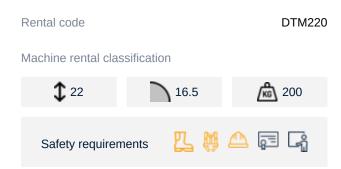

## Machine specifications

| Lifting propulsion           | Diesel      |
|------------------------------|-------------|
| Driving propulsion           | Diesel      |
| Max. working height (m)      | 22.1        |
| Max. platform height (m)     | 20.1        |
| Max. working outreach (m)    | 16.4        |
| Max. platform outreach (m)   | 16.4        |
| Max. lifting capacity (Kg)   | 200         |
| Machine weight (Kg)          | 3500        |
| Transport dimensions (LxWxH) | 7.2 x 2 x 3 |