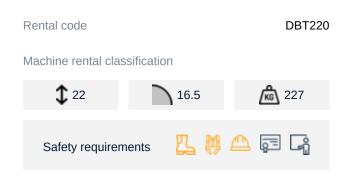

## Machine specifications

| Lifting propulsion           | Diesel            |
|------------------------------|-------------------|
| Driving propulsion           | Diesel            |
| Max. working height (m)      | 21.8              |
| Max. platform height (m)     | 19.8              |
| Max. working outreach (m)    | 16.51             |
| Max. platform outreach (m)   | 16.51             |
| Max. lifting capacity (Kg)   | 227               |
| Machine weight (Kg)          | 10024             |
| Transport dimensions (LxWxH) | 9.5 x 2.49 x 2.72 |