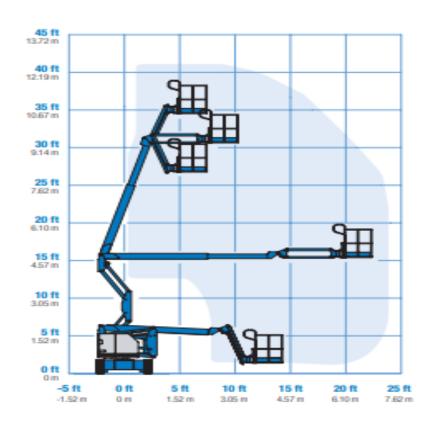

## Machine specifications

| Lifting propulsion         | Electric |
|----------------------------|----------|
| Driving propulsion         | Electric |
| Max. working height (m)    | 12.52    |
| Max. platform height (m)   | 10.52    |
| Max. working outreach (m)  | 6.8      |
| Max. platform outreach (m) | 6.8      |
| Up and over height (m)     | 4.65     |
| Max. lifting capacity (Kg) | 227      |
| Machine weight (Kg)        | 5171     |