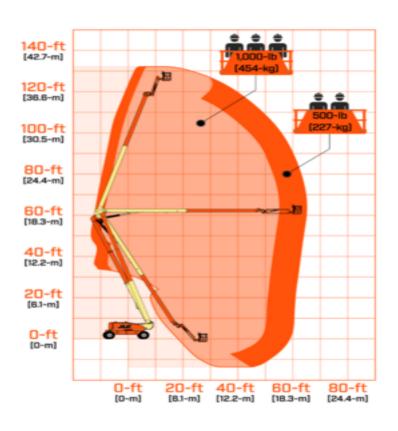

## Machine specifications

| Lifting propulsion         | Diesel |
|----------------------------|--------|
| Driving propulsion         | Diesel |
| Max. working height (m)    | 40.3   |
| Max. platform height (m)   | 38.3   |
| Max. working outreach (m)  | 19.25  |
| Max. platform outreach (m) | 19.25  |
| Up and over height (m)     | 18.44  |
| Max. lifting capacity (Kg) | 230    |
| Machine weight (Kg)        | 21000  |