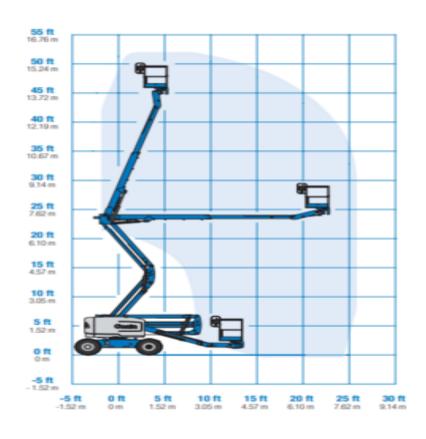

## Machine specifications

| Lifting propulsion         | Diesel |
|----------------------------|--------|
| Driving propulsion         | Diesel |
| Max. working height (m)    | 16     |
| Max. platform height (m)   | 14     |
| Max. working outreach (m)  | 6.5    |
| Max. platform outreach (m) | 6.5    |
| Up and over height (m)     | 7.14   |
| Max. lifting capacity (Kg) | 227    |
| Machine weight (Kg)        | 6203   |