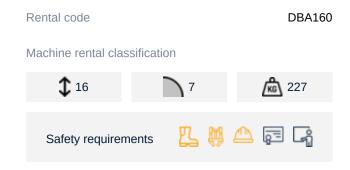

## Machine specifications

| Lifting propulsion         | Diesel |
|----------------------------|--------|
| Driving propulsion         | Diesel |
| Max. working height (m)    | 16     |
| Max. platform height (m)   | 14     |
| Max. working outreach (m)  | 6.5    |
| Max. platform outreach (m) | 6.5    |
| Up and over height (m)     | 7.14   |
| Max. lifting capacity (Kg) | 227    |
| Machine weight (Kg)        | 6203   |