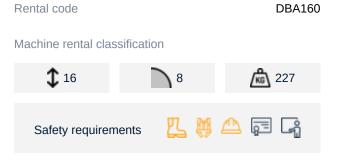

## Machine specifications

| Lifting propulsion         | Diesel |
|----------------------------|--------|
| Driving propulsion         | Diesel |
| Max. working height (m)    | 16.05  |
| Max. platform height (m)   | 14.05  |
| Max. working outreach (m)  | 8.19   |
| Max. platform outreach (m) | 7.59   |
| Up and over height (m)     | 7.14   |
| Max. lifting capacity (Kg) | 227    |
| Machine weight (Kg)        | 6123   |