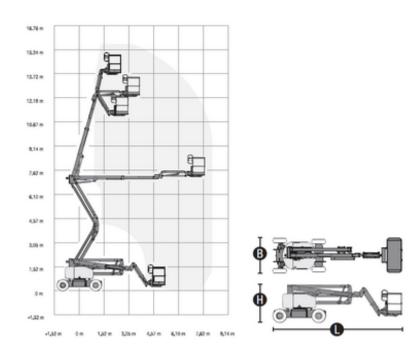

## Machine specifications

| Lifting propulsion         | Diesel |
|----------------------------|--------|
| Driving propulsion         | Diesel |
| Max. working height (m)    | 16.05  |
| Max. platform height (m)   | 14.05  |
| Max. working outreach (m)  | 8.19   |
| Max. platform outreach (m) | 7.59   |
| Up and over height (m)     | 7.14   |
| Max. lifting capacity (Kg) | 227    |
| Machine weight (Kg)        | 6123   |

| Transport dimensions (LxWxH) | 6.65 x 2.29 x 2.13   |
|------------------------------|----------------------|
| Platform dimensions (LxW)    | 0.76 x 1.83          |
| Rec. number of people        | 2                    |
| Elevated manouvering         | Yes                  |
| Terrain & tires              | Outdoor, Foam filled |
| Consumption (L/h)            | 5.4                  |
| CO2 emission per hour (Kg)   | 14.418               |