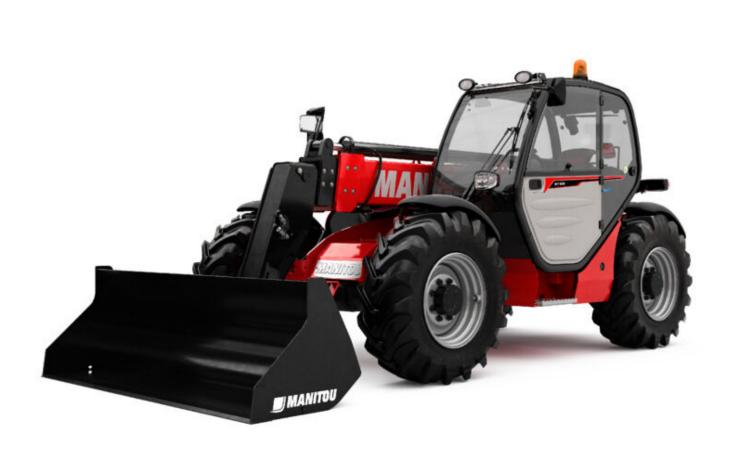

Technical sheet :

## **MT 933 EASY**

|                                             | AT 933 Easy - Created on February 17, 2022 at 7:13:08 AM UTC |
|---------------------------------------------|--------------------------------------------------------------|
| Capacities                                  | Metric                                                       |
| Max. capacity                               | 3300 kg                                                      |
| Max. lifting height                         | 9.07 m                                                       |
| Max.outreach r1                             | 6.35 m                                                       |
| Breakout force with bucket                  | 5770 daN                                                     |
| Weight and dimensions                       |                                                              |
| Overall length to carriage 111              | 4.68 m                                                       |
| Overall width b1                            | 2.33 m                                                       |
| Overall height h17                          | 2.30 m                                                       |
| Wheelbase y                                 | 2.81 m                                                       |
| Ground clearance m4                         | 0.45 m                                                       |
| Overall cab width b4                        | 0.89 m                                                       |
| Tilt-up angle a4                            | 12 °                                                         |
| Tiltdown angle a5                           | 114 °                                                        |
| External turning radius (over tyres) Wa1    | 3.80 m                                                       |
| Unladen weight                              | 7145 kg                                                      |
| Tyres type                                  | Inflatable                                                   |
| Standard tyres                              | Alliance 400/80 - 24 - 162A8                                 |
| Forks length / width / section I / e / s    | 1200 mm x 125 mm / 45 mm                                     |
| Performances                                |                                                              |
| Lifting                                     | 8.90 s                                                       |
| Lowering                                    | 5.70 s                                                       |
| Extension                                   | 14.60 s                                                      |
| Retraction                                  | 8.80 s                                                       |
| Crowd                                       | 3.30 s                                                       |
| Dump                                        | 3.10 s                                                       |
| Engine                                      |                                                              |
| Engine brand                                | Deutz                                                        |
| Engine norm                                 | Stage V / Tier 4 final                                       |
| Engine model                                | TD 3.6 L                                                     |
| Number of cylinders / Capacity of cylinders | 4 - 3621 cm³                                                 |
| I.C. Engine power rating - Power (kW)       | 75 Hp / 55 kW                                                |
| Max. torque / Engine rotation               | 340 Nm @ 1600 rpm                                            |
| Drawbar pull (Laden)                        | 7320 daN                                                     |
| Transmission                                |                                                              |
| Transmission type                           | Torque Converter                                             |
| Number of gears (forward / reverse)         | 4 / 4                                                        |
| Max. travel speed                           | 24.90 km/h                                                   |
| Parking brake                               | Manual                                                       |
| Service brake                               | Oil-immersed multi-discs braking on front & rear axles       |
| Hydraulics                                  |                                                              |
| Hydraulic pump type                         | Gear pump                                                    |
| Hydraulic flow / Pressure                   | 92.70 l/min / 260 Bar                                        |
| Tank capacities                             |                                                              |
| Engine oil                                  | 10                                                           |
| Hydraulic oil                               | 128 I                                                        |
| Fuel tank                                   | 120 I                                                        |
| Noise and vibration                         |                                                              |
| Noise at driving position (LpA)             | 79 dB                                                        |
| Noise to environment (LwA)                  | 104 dB                                                       |
| Vibration on hands/arms                     | < 2.50 m/s²                                                  |
| Miscellaneous                               |                                                              |
| Steering wheels (front / rear)              | 2 / 2                                                        |
| Drive wheels (front / rear)                 | 2 / 2                                                        |
| Safety / Safety cab homologation            | Standard EN 15000 / ROPS - FOPS cab (level 2)                |
| Controls                                    | JSM                                                          |