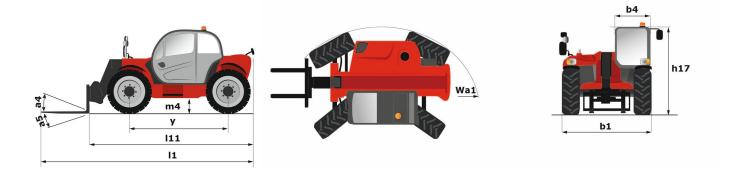

|
| Vibration on hands/arms                     | < 2.50 m/s²                                                  |
| Miscellaneous                               |                                                              |
| Steering wheels (front / rear)              | 2 / 2                                                        |
| Drive wheels (front / rear)                 | 2 / 2                                                        |
| Safety / Safety cab homologation            | Standard EN 15000 / ROPS - FOPS cab (level 2)                |
| Controls                                    | JSM                                                          |

MT 933 Easy - Created on February 17, 2022 at 7:13:08 AM UTC Metric

## MT 933 Easy - Dimensional drawing



## MT 933 Easy - Load chart

## Machine on tyres with forks Metric





Siège Social 430 rue de l'Aubinière - 44150 Ancenis Cedex - France Tel: +33(0)2 40 09 10 11 - Fax: +33 (0)2 40 09 10 97 www.manitou.com



This brochure describes versions and configuration options for Manitou products which may be fitted with different equipment. The equipment described in this brochure may be standard, optional or not available depending on version. Manitou reserves the right to change the specifications shown and described at any time and without prior warning. The manufacturer is not liable for the specifications given. For more information, contact your Manitou dealer. Non-contractual document. Product descriptions may differ from actual products. List of specifications is not comprehensive. The