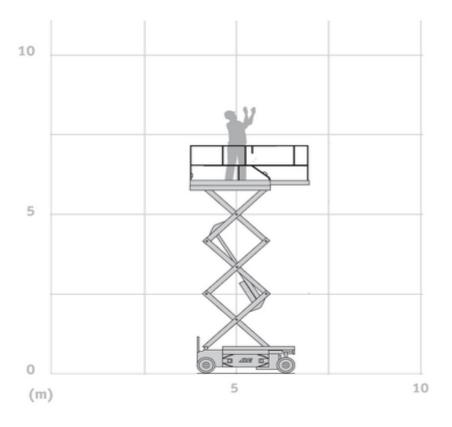

## JLG 2030ES Scissor lift

## Machine specifications

| Lifting propulsion           | Electric          |
|------------------------------|-------------------|
| Driving propulsion           | Electric          |
| Max. working height (m)      | 6.1               |
| Max. platform height (m)     | 6.1               |
| Max. working outreach (m)    |                   |
| Max. lifting capacity (Kg)   | 360               |
| Machine weight (Kg)          | 2065              |
| Transport dimensions (LxWxH) | 2.3 x 0.76 x 1.81 |
| Platform dimensions (LxW)    | 2.3 x 0.76        |