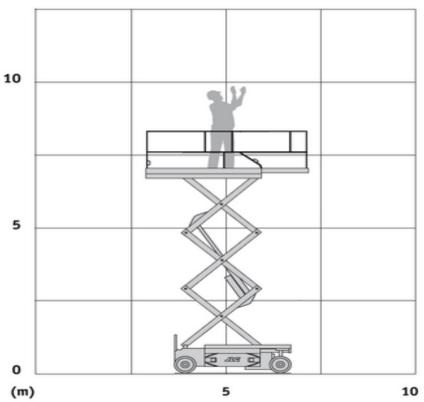

## Machine specifications

| Lifting propulsion           | Electric         |
|------------------------------|------------------|
| Driving propulsion           | Electric         |
| Max. working height (m)      | 7.77             |
| Max. platform height (m)     | 7.8              |
| Max. working outreach (m)    |                  |
| Max. lifting capacity (Kg)   | 230              |
| Machine weight (Kg)          | 2200             |
| Transport dimensions (LxWxH) | 2.3 x 0.76 x 2.2 |
| Platform dimensions (LxW)    | 2.3 x 0.76       |