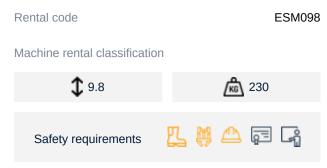

## Machine specifications

| Lifting propulsion           | Electric         |
|------------------------------|------------------|
| Driving propulsion           | Electric         |
| Max. working height (m)      | 7.77             |
| Max. platform height (m)     | 7.8              |
| Max. working outreach (m)    |                  |
| Max. lifting capacity (Kg)   | 230              |
| Machine weight (Kg)          | 2200             |
| Transport dimensions (LxWxH) | 2.3 x 0.76 x 2.2 |
| Platform dimensions (LxW)    | 2.3 x 0.76       |