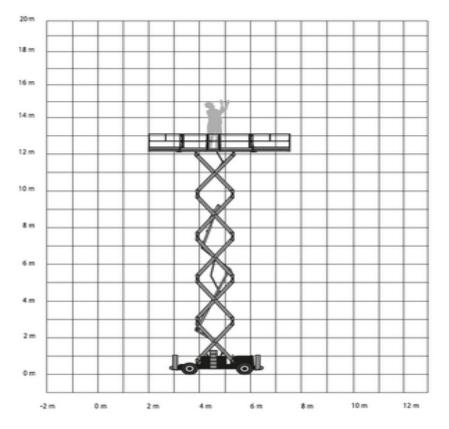

## Machine specifications

| Lifting propulsion           | Diesel             |
|------------------------------|--------------------|
| Driving propulsion           | Diesel             |
| Max. working height (m)      | 15.1               |
| Max. platform height (m)     | 13.1               |
| Max. working outreach (m)    |                    |
| Max. lifting capacity (Kg)   | 568                |
| Machine weight (Kg)          | 7155               |
| Transport dimensions (LxWxH) | 4.88 x 2.35 x 2.39 |
| Platform dimensions (LxW)    | 1.79 x 3.86        |