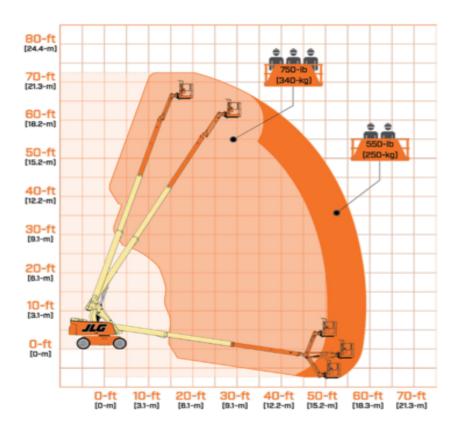

## Machine specifications

| Lifting propulsion           | Diesel              |
|------------------------------|---------------------|
| Driving propulsion           | Diesel              |
| Max. working height (m)      | 22.3                |
| Max. platform height (m)     | 20.3                |
| Max. working outreach (m)    | 17.4                |
| Max. platform outreach (m)   | 17.4                |
| Max. lifting capacity (Kg)   | 230                 |
| Machine weight (Kg)          | 12720               |
| Transport dimensions (LxWxH) | 10.21 x 2.49 x 2.57 |