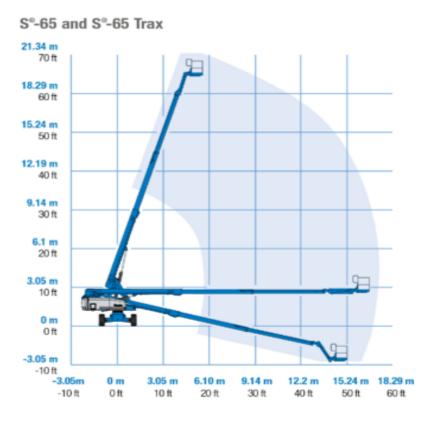

## Machine specifications

| Lifting propulsion           | Diesel            |
|------------------------------|-------------------|
| Driving propulsion           | Diesel            |
| Max. working height (m)      | 21.86             |
| Max. platform height (m)     | 19.86             |
| Max. working outreach (m)    | 17.1              |
| Max. platform outreach (m)   | 17.1              |
| Max. lifting capacity (kg)   | 227               |
| Machine weight (kg)          | 12229             |
| Transport dimensions (LxWxH) | 9.5 x 2.59 x 2.77 |