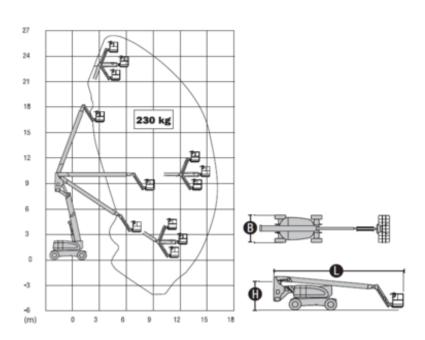

## **Specifications**

| Lifting propulsion           | Diesel           |
|------------------------------|------------------|
| Driving propulsion           | Diesel           |
| Max. working height (m)      | 26.4             |
| Max. platform height (m)     | 24.4             |
| Max. working outreach (m)    | 15.70            |
| Max. platform outreach (m)   | 15.7             |
| Max. lifting capacity (kg)   | 230              |
| Machine weight (kg)          | 16110            |
| Transport dimensions (LxWxH) | 11.13 x 2.49 x 3 |