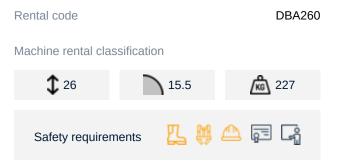

## **Specifications**

| Lifting propulsion           | Diesel           |
|------------------------------|------------------|
| Driving propulsion           | Diesel           |
| Max. working height (m)      | 26.4             |
| Max. platform height (m)     | 24.4             |
| Max. working outreach (m)    | 15.70            |
| Max. platform outreach (m)   | 15.7             |
| Max. lifting capacity (kg)   | 230              |
| Machine weight (kg)          | 16110            |
| Transport dimensions (LxWxH) | 11.13 x 2.49 x 3 |