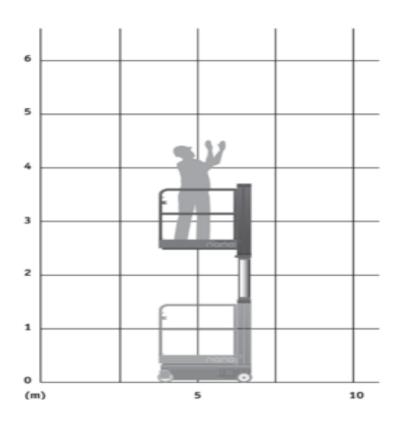

## Machine specifications

| Lifting propulsion           | Electric          |
|------------------------------|-------------------|
| Driving propulsion           | Manual            |
| Max. working height (m)      | 4.5               |
| Max. platform height (m)     | 2.5               |
| Max. working outreach (m)    |                   |
| Max. lifting capacity (Kg)   | 200               |
| Machine weight (Kg)          | 285               |
| Transport dimensions (LxWxH) | 1.2 x 0.75 x 1.56 |
| Platform dimensions (LxW)    | 1 x 0.73          |