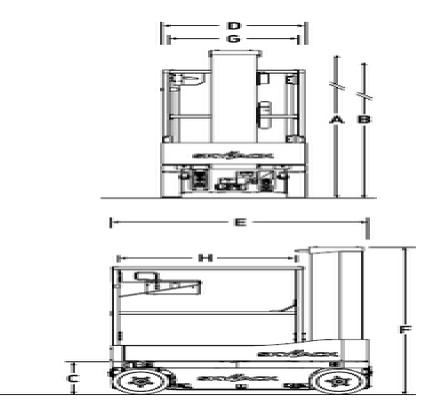

## Machine specifications

| Lifting propulsion           | Electric           |
|------------------------------|--------------------|
| Driving propulsion           | Electric           |
| Max. working height (m)      | 6.7                |
| Max. platform height (m)     | 4.7                |
| Max. working outreach (m)    |                    |
| Max. lifting capacity (Kg)   | 227                |
| Machine weight (Kg)          | 966                |
| Transport dimensions (LxWxH) | 1.37 x 0.76 x 1.76 |
| Platform dimensions (LxW)    | 0.97 x 0.67        |