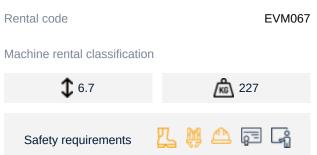

## Machine specifications

| Lifting propulsion           | Electric           |
|------------------------------|--------------------|
| Driving propulsion           | Electric           |
| Max. working height (m)      | 6.7                |
| Max. platform height (m)     | 4.7                |
| Max. working outreach (m)    |                    |
| Max. lifting capacity (Kg)   | 227                |
| Machine weight (Kg)          | 966                |
| Transport dimensions (LxWxH) | 1.37 x 0.76 x 1.76 |
| Platform dimensions (LxW)    | 0.97 x 0.67        |

| Rec. number of people | 1                  |
|-----------------------|--------------------|
| Charging (V)          | 100-120v 220-240 V |
| Terrain & tires       | Indoor, Hard       |

Riwal Corporate +31 88 618 18 88 info@riwal.com