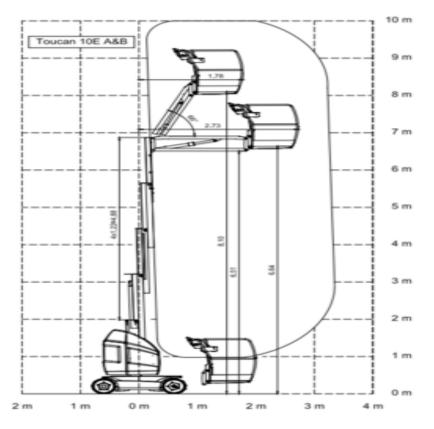

## Machine specifications

| Lifting propulsion           | Electric           |
|------------------------------|--------------------|
| Driving propulsion           | Electric           |
| Max. working height (m)      | 10.1               |
| Max. platform height (m)     | 8.1                |
| Max. working outreach (m)    |                    |
| Max. lifting capacity (Kg)   | 200                |
| Machine weight (Kg)          | 2980               |
| Transport dimensions (LxWxH) | 2.82 x 0.99 x 1.99 |
| Platform dimensions (LxW)    | 0.7 x 0.9          |