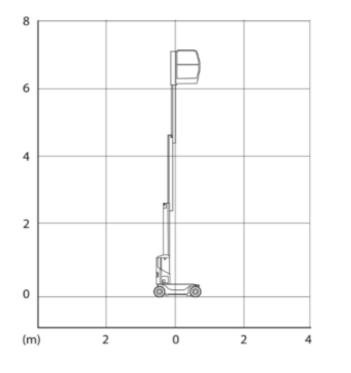

## Machine specifications

| Lifting propulsion           | Electric           |
|------------------------------|--------------------|
| Driving propulsion           | Electric           |
| Max. working height (m)      | 7.7                |
| Max. platform height (m)     | 5.7                |
| Max. working outreach (m)    |                    |
| Max. lifting capacity (Kg)   | 159                |
| Machine weight (Kg)          | 1055               |
| Transport dimensions (LxWxH) | 1.36 x 0.75 x 1.98 |
| Platform dimensions (LxW)    | 0.71 x 0.66        |