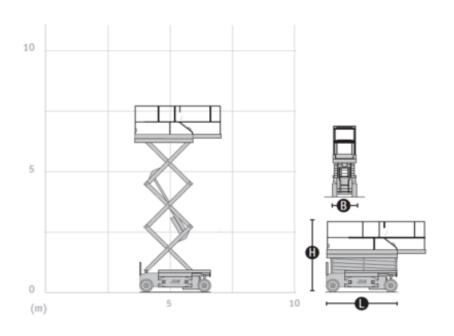

## JLG 1930ES Scissor lift

## Machine specifications

| Lifting propulsion           | Electric          |
|------------------------------|-------------------|
| Driving propulsion           | Electric          |
| Max. working height (m)      | 7.7               |
| Max. platform height (m)     | 5.7               |
| Max. working outreach (m)    |                   |
| Max. lifting capacity (Kg)   | 230               |
| Machine weight (Kg)          | 1565              |
| Transport dimensions (LxWxH) | 1.7 x 0.81 x 1.99 |
| Platform dimensions (LxW)    | 1.87 x 0.76       |