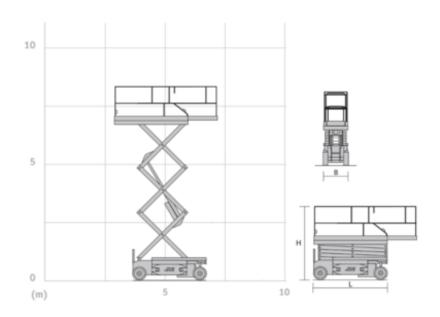

## Machine specifications

| Lifting propulsion           | Electric          |
|------------------------------|-------------------|
| Driving propulsion           | Electric          |
| Max. working height (m)      | 8.1               |
| Max. platform height (m)     | 6.1               |
| Max. working outreach (m)    |                   |
| Max. lifting capacity (Kg)   | 360               |
| Machine weight (Kg)          | 1970              |
| Transport dimensions (LxWxH) | 2.3 x 0.81 x 1.87 |
| Platform dimensions (LxW)    | 2.3 x 0.76        |