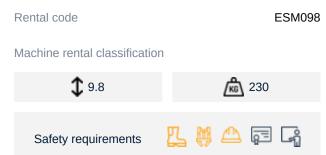

## Machine specifications

| Lifting propulsion           | Electric          |
|------------------------------|-------------------|
| Driving propulsion           | Electric          |
| Max. working height (m)      | 7.8               |
| Max. platform height (m)     | 7.8               |
| Max. working outreach (m)    |                   |
| Max. lifting capacity (Kg)   | 230               |
| Machine weight (Kg)          | 1996              |
| Transport dimensions (LxWxH) | 2.3 x 0.81 x 1.98 |
| Platform dimensions (LxW)    | 2.3 x 0.76        |