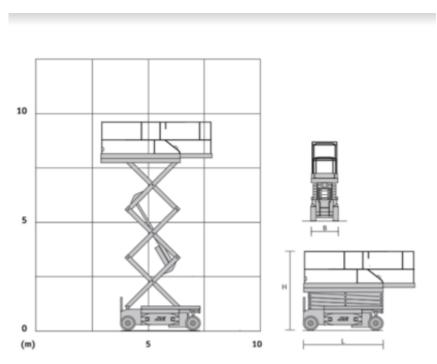

## Machine specifications

| Lifting propulsion           | Electric          |
|------------------------------|-------------------|
| Driving propulsion           | Electric          |
| Max. working height (m)      | 7.8               |
| Max. platform height (m)     | 7.8               |
| Max. working outreach (m)    |                   |
| Max. lifting capacity (Kg)   | 230               |
| Machine weight (Kg)          | 1996              |
| Transport dimensions (LxWxH) | 2.3 x 0.81 x 1.98 |
| Platform dimensions (LxW)    | 2.3 x 0.76        |