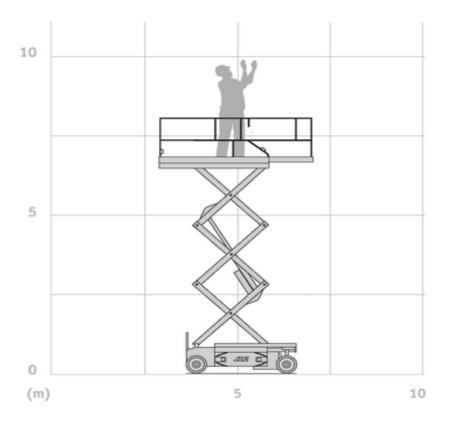

## Machine specifications

| Lifting propulsion           | Electric          |
|------------------------------|-------------------|
| Driving propulsion           | Electric          |
| Max. working height (m)      | 9.9               |
| Max. platform height (m)     | 7.9               |
| Max. working outreach (m)    |                   |
| Max. lifting capacity (Kg)   | 450               |
| Machine weight (Kg)          | 2738              |
| Transport dimensions (LxWxH) | 2.5 x 1.17 x 2.01 |
| Platform dimensions (LxW)    | 2.5 x 1.12        |