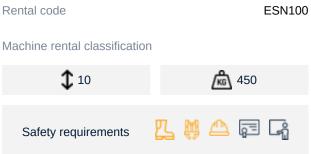

## Machine specifications

| Lifting propulsion           | Electric          |
|------------------------------|-------------------|
| Driving propulsion           | Electric          |
| Max. working height (m)      | 9.9               |
| Max. platform height (m)     | 7.9               |
| Max. working outreach (m)    |                   |
| Max. lifting capacity (Kg)   | 450               |
| Machine weight (Kg)          | 2738              |
| Transport dimensions (LxWxH) | 2.5 x 1.17 x 2.01 |
| Platform dimensions (LxW)    | 2.5 x 1.12        |