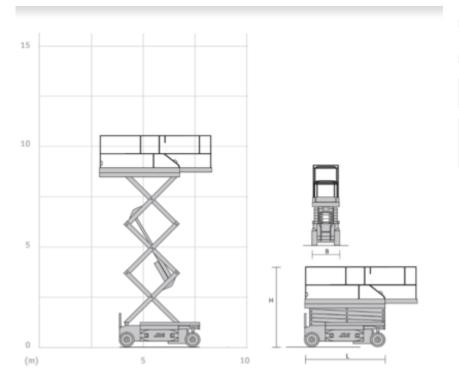

## JLG 3246ES Scissor lift

## Machine specifications

| Lifting propulsion           | Electric          |
|------------------------------|-------------------|
| Driving propulsion           | Electric          |
| Max. working height (m)      | 9.8               |
| Max. platform height (m)     | 9.7               |
| Max. working outreach (m)    |                   |
| Max. lifting capacity (Kg)   | 320               |
| Machine weight (Kg)          | 2549              |
| Transport dimensions (LxWxH) | 2.5 x 1.17 x 2.01 |
| Platform dimensions (LxW)    | 2.5 x 1.12        |