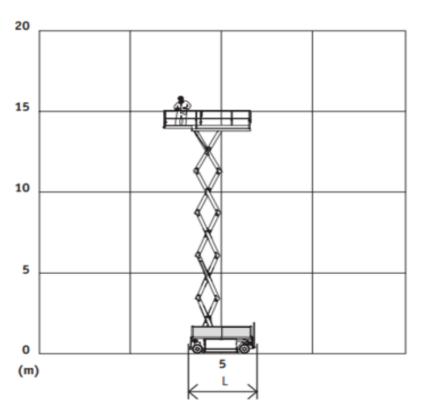

## Machine specifications

| Lifting propulsion           | Electric          |
|------------------------------|-------------------|
| Driving propulsion           | Electric          |
| Max. working height (m)      | 16                |
| Max. platform height (m)     | 14                |
| Max. working outreach (m)    |                   |
| Max. lifting capacity (Kg)   | 750               |
| Machine weight (Kg)          | 7550              |
| Transport dimensions (LxWxH) | 3.74 x 1.2 x 2.43 |
| Platform dimensions (LxW)    | 3.38 x 1.16       |