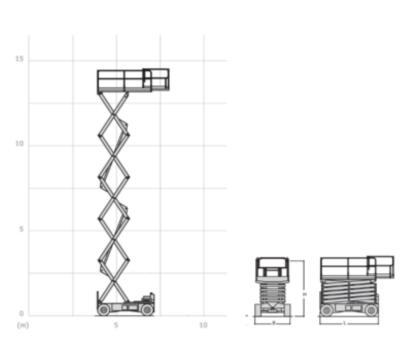

## JLG 4069LE Scissor lift

## Machine specifications

| Lifting propulsion           | Electric           |
|------------------------------|--------------------|
| Driving propulsion           | Electric           |
| Max. working height (m)      | 14.19              |
| Max. platform height (m)     | 12.2               |
| Max. working outreach (m)    |                    |
| Max. lifting capacity (Kg)   | 360                |
| Machine weight (Kg)          | 5300               |
| Transport dimensions (LxWxH) | 3.07 x 1.75 x 2.04 |
| Platform dimensions (LxW)    | 2.92 x 1.65        |