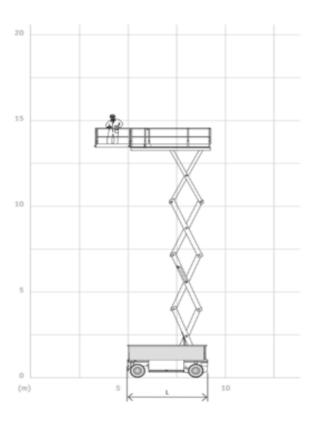

## Machine specifications

| Lifting propulsion           | Electric          |
|------------------------------|-------------------|
| Driving propulsion           | Electric          |
| Max. working height (m)      | 15.5              |
| Max. platform height (m)     | 13.5              |
| Max. working outreach (m)    |                   |
| Max. lifting capacity (Kg)   | 750               |
| Machine weight (Kg)          | 7480              |
| Transport dimensions (LxWxH) | 4.64 x 2.39 x 2.3 |
| Platform dimensions (LxW)    | 4.26 x 2.3        |