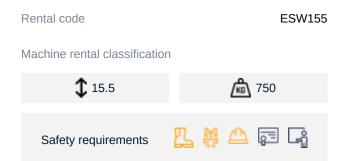

## Machine specifications

| Lifting propulsion           | Electric          |
|------------------------------|-------------------|
| Driving propulsion           | Electric          |
| Max. working height (m)      | 15.5              |
| Max. platform height (m)     | 13.5              |
| Max. working outreach (m)    |                   |
| Max. lifting capacity (Kg)   | 750               |
| Machine weight (Kg)          | 7480              |
| Transport dimensions (LxWxH) | 4.64 x 2.39 x 2.3 |
| Platform dimensions (LxW)    | 4.26 x 2.3        |