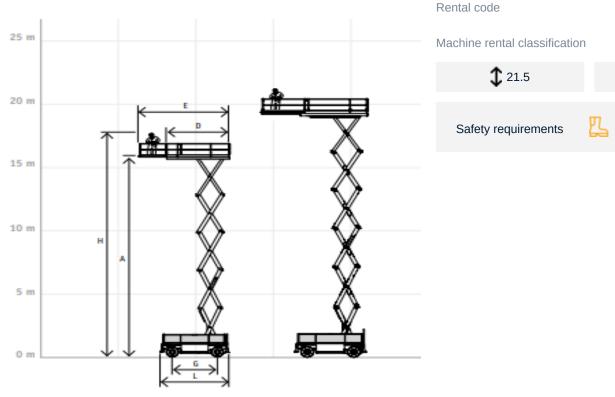

## Machine specifications

| Lifting propulsion           | Electric           |
|------------------------------|--------------------|
| Driving propulsion           | Electric           |
| Max. working height (m)      | 21.5               |
| Max. platform height (m)     | 19.5               |
| Max. working outreach (m)    |                    |
| Max. lifting capacity (Kg)   | 750                |
| Machine weight (Kg)          | 10900              |
| Transport dimensions (LxWxH) | 4.74 x 2.44 x 2.88 |
| Platform dimensions (LxW)    | 4.5 x 2.3          |