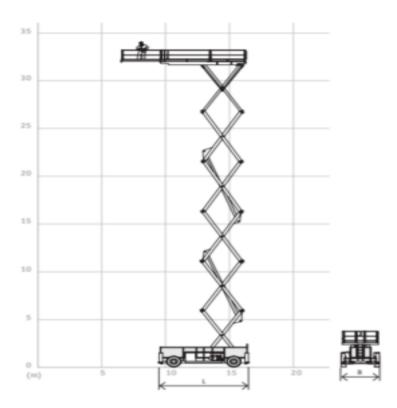

## Machine specifications

| Lifting propulsion           | Electric           |
|------------------------------|--------------------|
| Driving propulsion           | Electric           |
| Max. working height (m)      | 33.7               |
| Max. platform height (m)     | 31.7               |
| Max. working outreach (m)    |                    |
| Max. lifting capacity (Kg)   | 1000               |
| Machine weight (Kg)          | 34850              |
| Transport dimensions (LxWxH) | 7.02 x 2.98 x 2.87 |
| Platform dimensions (LxW)    | 6.66 x 2.8         |

| Platform extension length ( | (m) 3.0                     |
|-----------------------------|-----------------------------|
| Rec. number of people       | 3 3+                        |
| Elevated manouvering        | Yes                         |
| Charging (V)                | 380-415 V                   |
| Terrain & tires             | Indoor Outdoor, Non-marking |