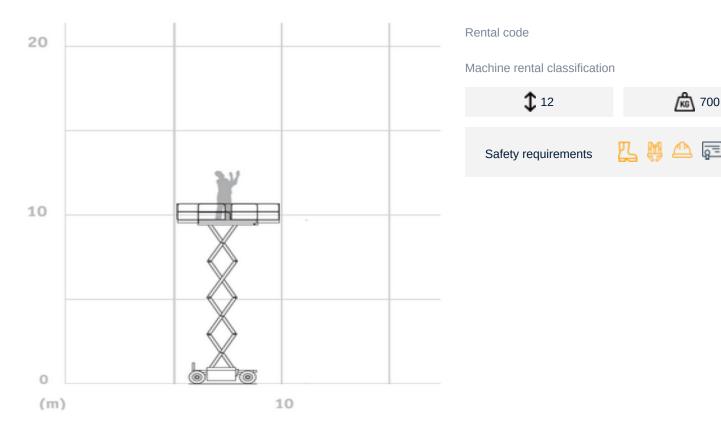

## JLG 330LRT Scissor lift

DSW120

## Machine specifications

| Driving propulsion  Max. working height (m) | Diesel   |
|---------------------------------------------|----------|
| Max. working height (m)                     | Diesel   |
|                                             | 12       |
| Max. platform height (m)                    | 10       |
| Max. working outreach (m)                   |          |
| Max. lifting capacity (Kg)                  | 909      |
| Machine weight (Kg)                         | 5614     |
| Transport dimensions (LxWxH) 4.88 x 2.35    | 5 x 2.17 |
| Platform dimensions (LxW) 1.79              | 9 x 3.86 |