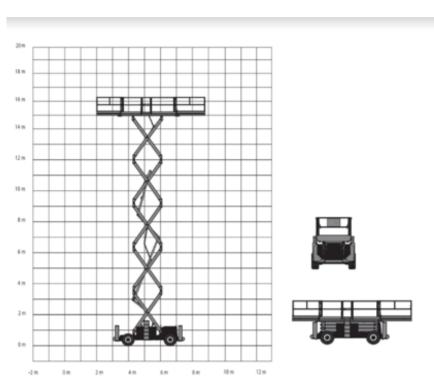

## Machine specifications

| Lifting propulsion           | Diesel             |
|------------------------------|--------------------|
| Driving propulsion           | Diesel             |
| Max. working height (m)      | 18.2               |
| Max. platform height (m)     | 16.2               |
| Max. working outreach (m)    |                    |
| Max. lifting capacity (Kg)   | 680                |
| Machine weight (Kg)          | 7995               |
| Transport dimensions (LxWxH) | 4.88 x 2.31 x 2.41 |
| Platform dimensions (LxW)    | 4.06 x 1.91        |