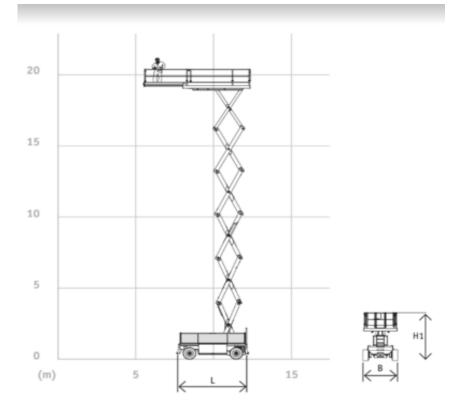

## Machine specifications

| Lifting propulsion           | Diesel             |
|------------------------------|--------------------|
| Driving propulsion           | Diesel             |
| Max. working height (m)      | 21.7               |
| Max. platform height (m)     | 19.7               |
| Max. working outreach (m)    |                    |
| Max. lifting capacity (Kg)   | 750                |
| Machine weight (Kg)          | 11990              |
| Transport dimensions (LxWxH) | 4.84 x 2.44 x 2.88 |
| Platform dimensions (LxW)    | 4.5 x 2.3          |