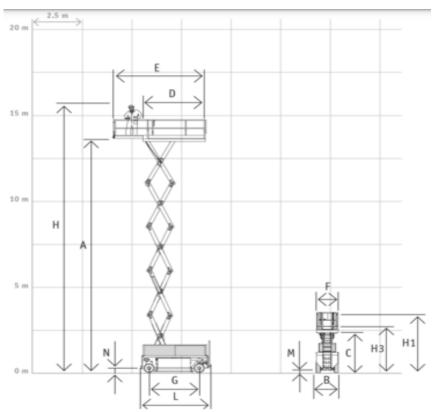

## Machine specifications

| Lifting propulsion           | Hybrid          |
|------------------------------|-----------------|
| Driving propulsion           | Hybrid          |
| Max. working height (m)      | 18.6            |
| Max. platform height (m)     | 16.6            |
| Max. working outreach (m)    |                 |
| Max. lifting capacity (Kg)   | 550             |
| Machine weight (Kg)          | 9930            |
| Transport dimensions (LxWxH) | 4.57 x 2 x 2.76 |
| Platform dimensions (LxW)    | 4.07 x 1.85     |