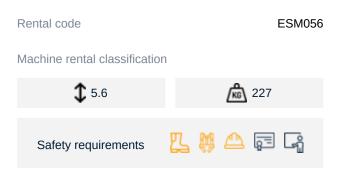

## Machine specifications

| Lifting propulsion           | Electric         |
|------------------------------|------------------|
| Driving propulsion           | Electric         |
| Max. working height (m)      | 5.6              |
| Max. platform height (m)     | 3.6              |
| Max. working outreach (m)    |                  |
| Max. lifting capacity (Kg)   | 227              |
| Machine weight (Kg)          | 900              |
| Transport dimensions (LxWxH) | 1.4 x 0.76 x 1.8 |
| Platform dimensions (LxW)    | 1.3 x 0.6        |