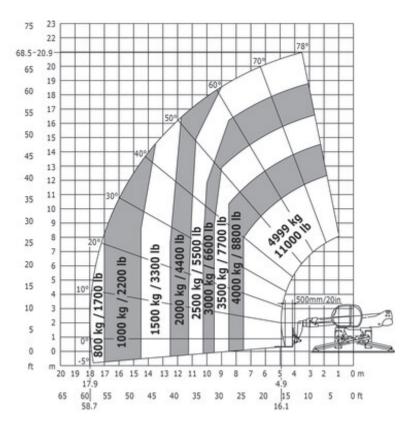

## Machine specifications

| Lifting propulsion           | Diesel             |
|------------------------------|--------------------|
| Driving propulsion           | Diesel             |
| Max. working height (m)      | 20.6               |
| Max. working outreach (m)    | 17.7               |
| Max. lifting capacity (Kg)   | 4999               |
| Machine weight (Kg)          | 16090              |
| Transport dimensions (LxWxH) | 6.78 x 2.43 x 3.05 |
| Rec. number of people        | 1                  |
| Elevated manouvering         | Yes                |