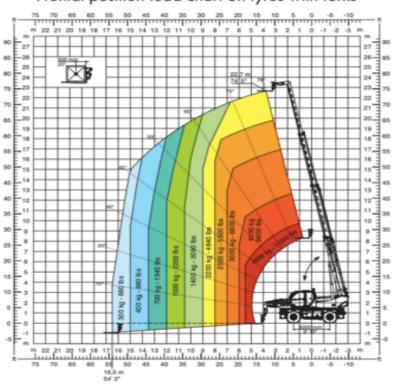

## Frontal position load chart on tyres with forks

## Machine specifications

| Lifting propulsion           | Diesel          |
|------------------------------|-----------------|
| Driving propulsion           | Diesel          |
| Max. working height (m)      | 23.3            |
| Max. working outreach (m)    | 19.7            |
| Max. lifting capacity (Kg)   | 5000            |
| Machine weight (Kg)          | 17850           |
| Transport dimensions (LxWxH) | 7.05 x 5 x 3.09 |
| Rec. number of people        | 1               |
| Elevated manouvering         | Yes             |