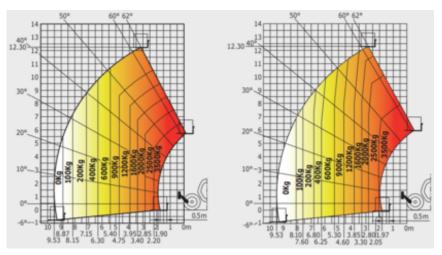

## Machine specifications

| Lifting propulsion           | Diesel            |
|------------------------------|-------------------|
| Driving propulsion           | Diesel            |
| Max. working height (m)      | 5.85              |
| Max. working outreach (m)    | 3.4               |
| Max. lifting capacity (Kg)   | 2500              |
| Machine weight (Kg)          | 4800              |
| Transport dimensions (LxWxH) | 3.9 x 1.81 x 1.92 |
| Rec. number of people        | 1                 |
| Elevated manouvering         | Yes               |