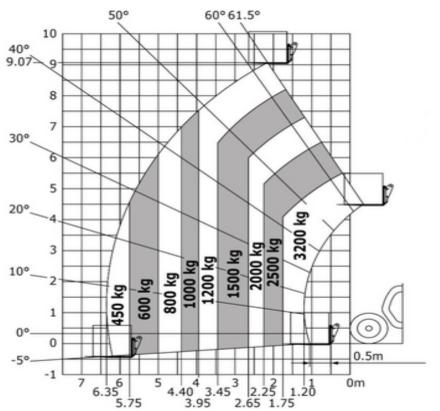

## Machine specifications

| Lifting propulsion           | Diesel            |
|------------------------------|-------------------|
| Driving propulsion           | Diesel            |
| Max. working height (m)      | 8.8               |
| Max. working outreach (m)    | 6.6               |
| Max. lifting capacity (Kg)   | 3200              |
| Machine weight (Kg)          | 7980              |
| Transport dimensions (LxWxH) | 5.88 x 2.34 x 2.3 |
| Rec. number of people        | 1                 |
| Elevated manouvering         | Yes               |