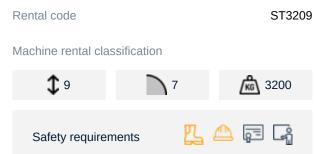

## Machine specifications

| Lifting propulsion           | Diesel            |
|------------------------------|-------------------|
| Driving propulsion           | Diesel            |
| Max. working height (m)      | 8.8               |
| Max. working outreach (m)    | 6.6               |
| Max. lifting capacity (Kg)   | 3200              |
| Machine weight (Kg)          | 7980              |
| Transport dimensions (LxWxH) | 5.88 x 2.34 x 2.3 |
| Rec. number of people        | 1                 |
| Elevated manouvering         | Yes               |