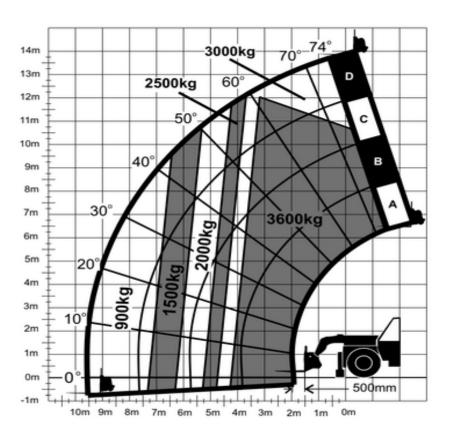

## Machine specifications

| Lifting propulsion           | Diesel             |
|------------------------------|--------------------|
| Driving propulsion           | Diesel             |
| Max. working height (m)      | 14                 |
| Max. working outreach (m)    | 10                 |
| Max. lifting capacity (Kg)   | 3600               |
| Machine weight (Kg)          | 9880               |
| Transport dimensions (LxWxH) | 6.35 x 2.35 x 2.68 |
| Rec. number of people        | 1                  |
| Elevated manouvering         | Yes                |