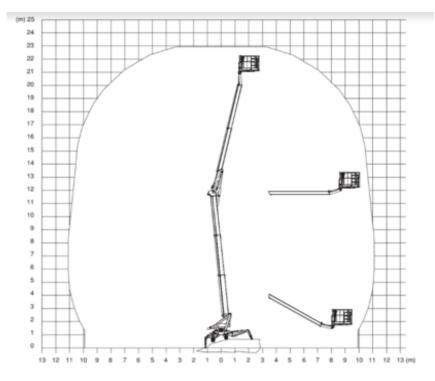

## Machine specifications

| Lifting propulsion         | Electric |
|----------------------------|----------|
| Driving propulsion         | Diesel   |
| Max. working height (m)    | 23.2     |
| Max. platform height (m)   | 21.2     |
| Max. working outreach (m)  | 11       |
| Max. platform outreach (m) | 11       |
| Up and over height (m)     | 11.7     |
| Max. lifting capacity (Kg) | 200      |
| Machine weight (Kg)        | 3100     |