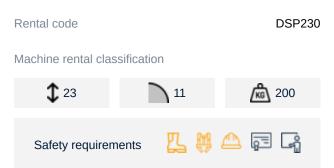

## Machine specifications

| Lifting propulsion         | Electric |
|----------------------------|----------|
| Driving propulsion         | Diesel   |
| Max. working height (m)    | 23.2     |
| Max. platform height (m)   | 21.2     |
| Max. working outreach (m)  | 11       |
| Max. platform outreach (m) | 11       |
| Up and over height (m)     | 11.7     |
| Max. lifting capacity (Kg) | 200      |
| Machine weight (Kg)        | 3100     |