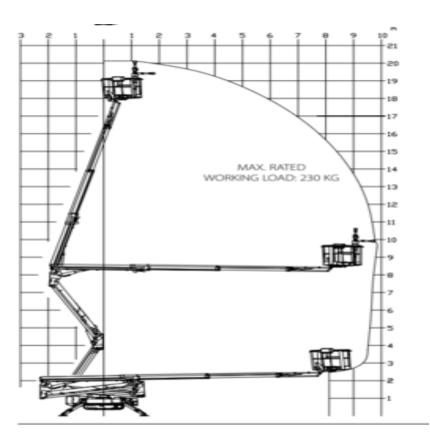

## Machine specifications

| Lifting propulsion         | Electric |
|----------------------------|----------|
| Driving propulsion         | Electric |
| Max. working height (m)    | 20.1     |
| Max. platform height (m)   | 18.1     |
| Max. working outreach (m)  | 9.7      |
| Max. platform outreach (m) | 9.9      |
| Up and over height (m)     | 8.2      |
| Max. lifting capacity (Kg) | 230      |
| Machine weight (Kg)        | 2840     |