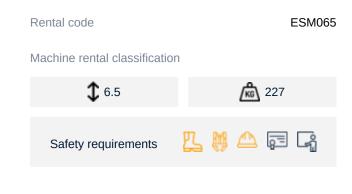

## Machine specifications

71,7 in. 74,8 in. 24,4 x 49,2 in.

| Lifting propulsion           | Electric          |
|------------------------------|-------------------|
| Driving propulsion           | Electric          |
| Max. working height (m)      | 4.5               |
| Max. platform height (m)     | 4.5               |
| Max. working outreach (m)    |                   |
| Max. lifting capacity (Kg)   | 227               |
| Machine weight (Kg)          | 880               |
| Transport dimensions (LxWxH) | 1.46 x 0.76 x 1.9 |
| Platform dimensions (LxW)    | 1.3 × 0.6         |