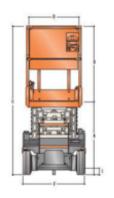

## JLG ES1530L Scissor lift

A. Platform Height-Lowered ESI330L ESI330L B. Platform Railing Height

C. Overall Height ES1330L ES1530L

## Machine specifications

71,7 in. 74,8 in. 24,4 x 49,2 in.

| Lifting propulsion           | Electric          |
|------------------------------|-------------------|
| Driving propulsion           | Electric          |
| Max. working height (m)      | 4.5               |
| Max. platform height (m)     | 4.5               |
| Max. working outreach (m)    |                   |
| Max. lifting capacity (Kg)   | 227               |
| Machine weight (Kg)          | 880               |
| Transport dimensions (LxWxH) | 1.46 x 0.76 x 1.9 |
| Platform dimensions (LxW)    | 1.3 × 0.6         |