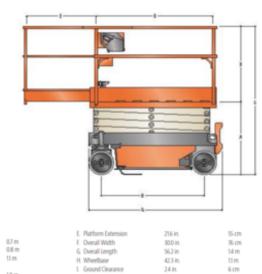

## Machine specifications

71,7 in. 74,8 in. 24,4 x 49,2 in.

| Lifting propulsion           | Electric          |
|------------------------------|-------------------|
| Driving propulsion           | Electric          |
| Max. working height (m)      | 4.5               |
| Max. platform height (m)     | 4.5               |
| Max. working outreach (m)    |                   |
| Max. lifting capacity (Kg)   | 227               |
| Machine weight (Kg)          | 880               |
| Transport dimensions (LxWxH) | 1.46 x 0.76 x 1.9 |
| Platform dimensions (LxW)    | 1.3 × 0.6         |

| Platform extension le | ength (m) 55                     |
|-----------------------|----------------------------------|
| Rec. number of peop   | ple 1                            |
| Ground clearance (n   | 0.06                             |
| Drive speed (km/h)    | 3.8                              |
| Elevated manouvering  | ng Yes                           |
| Charging (V)          | 100-120v 220-240 V               |
| Terrain & tires       | Indoor Outdoor, Non-marking Hard |