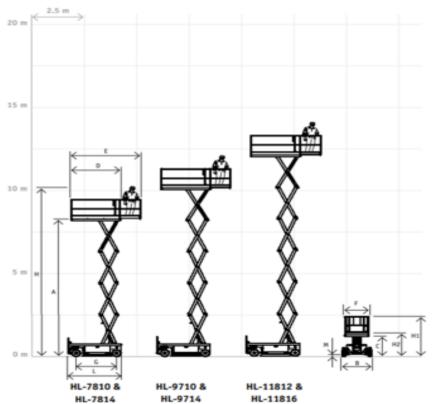

## Hollandlift HL9710 Scissor lift

Rental code ESM117

Machine rental classification

11.7

325

Safety requirements

## Machine specifications

| Lifting propulsion           | Electric        |
|------------------------------|-----------------|
| Driving propulsion           | Electric        |
| Max. working height (m)      | 11.7            |
| Max. platform height (m)     | 9.7             |
| Max. working outreach (m)    |                 |
| Max. lifting capacity (Kg)   | 325             |
| Machine weight (Kg)          | 2510            |
| Transport dimensions (LxWxH) | 2.49 x 1 x 2.49 |
| Platform dimensions (LxW)    | 2.34 x 0.98     |