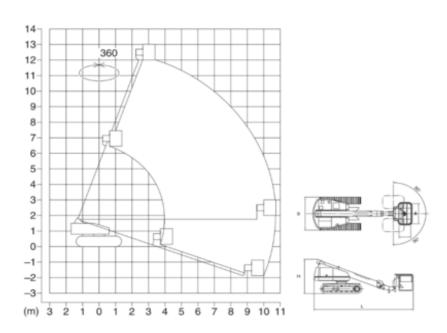

## Machine specifications

| Lifting propulsion           | Diesel             |
|------------------------------|--------------------|
| Driving propulsion           | Diesel             |
| Max. working height (m)      | 14.1               |
| Max. platform height (m)     | 12.1               |
| Max. working outreach (m)    | 10.7               |
| Max. platform outreach (m)   | 10.7               |
| Max. lifting capacity (Kg)   | 450                |
| Machine weight (Kg)          | 6610               |
| Transport dimensions (LxWxH) | 7.57 x 2.24 x 2.16 |