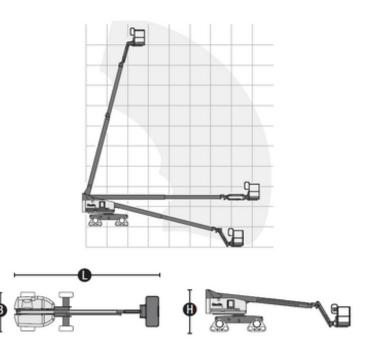

## Machine specifications

| Lifting propulsion           | Electric          |
|------------------------------|-------------------|
| Driving propulsion           | Diesel            |
| Max. working height (m)      | 15.72             |
| Max. platform height (m)     | 13.72             |
| Max. working outreach (m)    | 11.2              |
| Max. platform outreach (m)   | 11.2              |
| Max. lifting capacity (Kg)   | 227               |
| Machine weight (Kg)          | 7910              |
| Transport dimensions (LxWxH) | 8.48 x 2.3 x 2.44 |

| Platform dimensions (LxW) | 0.91 x 2.44      |
|---------------------------|------------------|
| Rec. number of people     | 2                |
| Elevated manouvering      | Yes              |
| Terrain & tires           | Outdoor, Crawler |