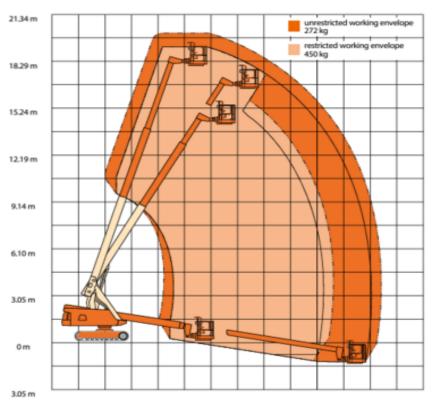

## Machine specifications

| Lifting propulsion           | Diesel             |
|------------------------------|--------------------|
| Driving propulsion           | Diesel             |
| Max. working height (m)      | 20.4               |
| Max. platform height (m)     | 18.4               |
| Max. working outreach (m)    | 13.2               |
| Max. platform outreach (m)   | 13.2               |
| Max. lifting capacity (Kg)   | 230                |
| Machine weight (Kg)          | 10230              |
| Transport dimensions (LxWxH) | 8.51 x 2.49 x 2.56 |